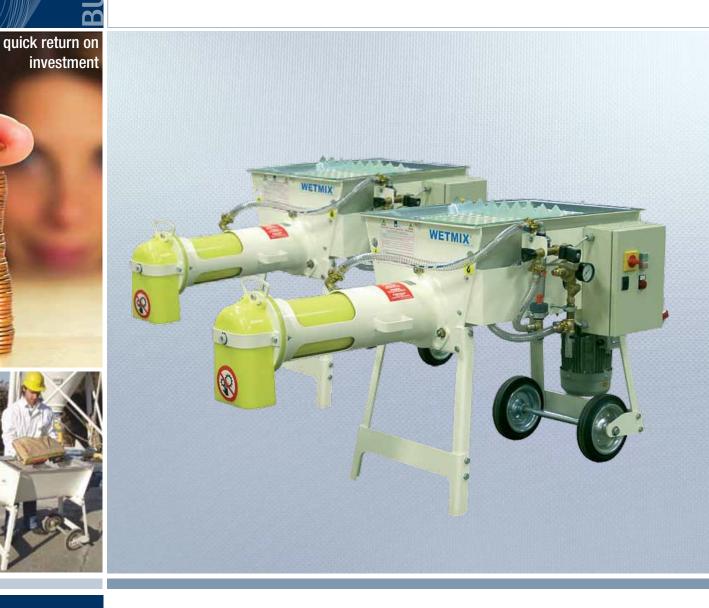

WETMIX<sup>TM</sup> Bags Mortar Mixers with Bag Feed Hopper WETMIX<sup>™</sup> Bags is a continuous horizontal, single-shaft mixer manufactured from SINT<sup>™</sup>ER engineering polymer, suitable for all dry premixed building materials delivered in bags, such as mortars, plasters, slags and adhesives which require the addition of water to be ready to use.

After breaking the bag on the cutters placed on the hopper grille, the content flows into the feed hopper of the mixer. The feeder screw on the bottom of the hopper feeds the material into the mixing chamber where water is added. After a few seconds the ready mixed material exits through the front outlet of the mixer unit.

# Application

Easy to transport

VAM<sup>®</sup>

Simple to use >>>>>>

Perfect mixing quality >>>>>>