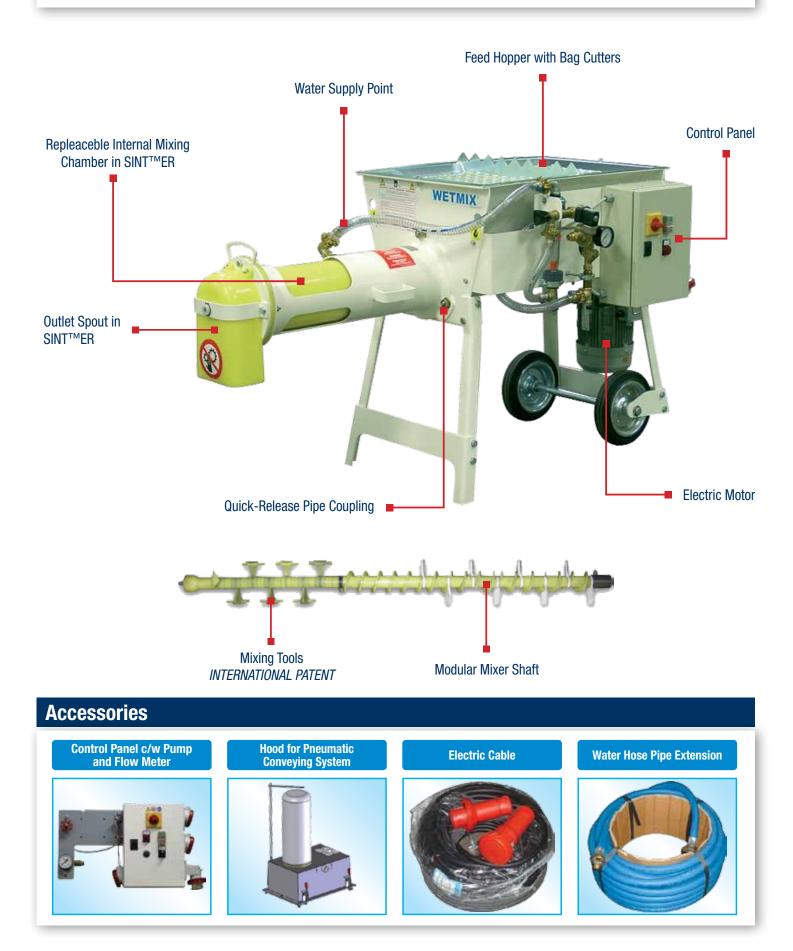

WETMIX<sup>TM</sup> Bags Mortar Mixers with Bag Feed Hopper WETMIX<sup>™</sup> Bags is a continuous horizontal, single-shaft mixer manufactured from SINT<sup>™</sup>ER engineering polymer, suitable for all dry premixed building materials delivered in bags, such as mortars, plasters, slags and adhesives which require the addition of water to be ready to use.

After breaking the bag on the cutters placed on the hopper grille, the content flows into the feed hopper of the mixer. The feeder screw on the bottom of the hopper feeds the material into the mixing chamber where water is added. After a few seconds the ready mixed material exits through the front outlet of the mixer unit.

#### **Features**

Used in combination with BLOBOY<sup>™</sup> (Pneumatic Conveying System), WETMIX<sup>™</sup> Bags is the perfect solution for on-floor operation.

### **Benefits**

- Homogeneous wet mortar within seconds;
- Manufactured from anti-wear material;
- Reduced maintenance and cleaning time;
- Adjustable in height;
- Cost and time-saving;
- ✓ Quick Return On Investment.