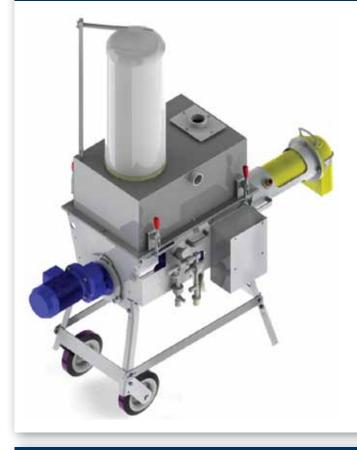

WETMIX<sup>TM</sup> Bags Mortar Mixers with Bag Feed Hopper WETMIX<sup>™</sup> Bags is a continuous horizontal, single-shaft mixer manufactured from SINT<sup>™</sup>ER engineering polymer, suitable for all dry premixed building materials delivered in bags, such as mortars, plasters, slags and adhesives which require the addition of water to be ready to use.

After breaking the bag on the cutters placed on the hopper grille, the content flows into the feed hopper of the mixer. The feeder screw on the bottom of the hopper feeds the material into the mixing chamber where water is added. After a few seconds the ready mixed material exits through the front outlet of the mixer unit.