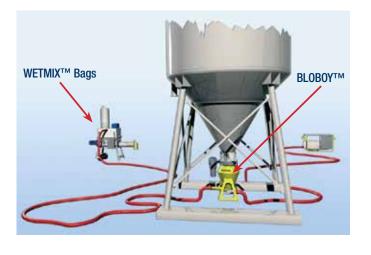

#### **Features**

Used in combination with BLOBOY<sup>™</sup> (Pneumatic Conveying System), WETMIX<sup>™</sup> Bags is the perfect solution for on-floor operation.