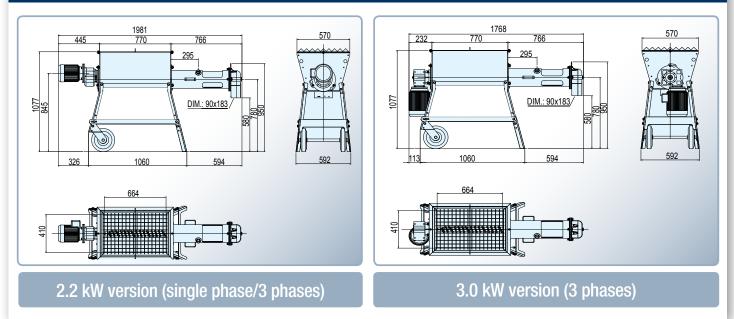

is a continuous horizontal, single-shaft mixer manufactured from SINT<sup>™</sup>ER engineering polymer, suitable for all dry premixed building materials delivered in bags, such as mortars, plasters, slags and adhesives which require the addition of water to be ready to use.

After breaking the bag on the cutters placed on the hopper grille, the content flows into the feed hopper of the mixer. The feeder screw on the bottom of the hopper feeds the material into the mixing chamber where water is added. After a few seconds the ready mixed material exits through the front outlet of the mixer unit.

#### **Features**



Used in combination with BLOBOY<sup>™</sup> (Pneumatic Conveying System), WETMIX<sup>™</sup> Bags is the perfect solution for on-floor operation.



## **Overall Dimensions**



### **Benefits**

- Homogeneous wet mortar within seconds;
- Manufactured from anti-wear material;
- Reduced maintenance and cleaning time;
- Adjustable in height;
- Cost and time-saving;
- ✓ Quick Return On Investment.



# Application



Easy to transport

VAM<sup>®</sup>

Simple to use >>>>>>

Perfect mixing quality >>>>>>





#### www.wamgroup.com

UNI EN ISO 9001-2000 Certified Company