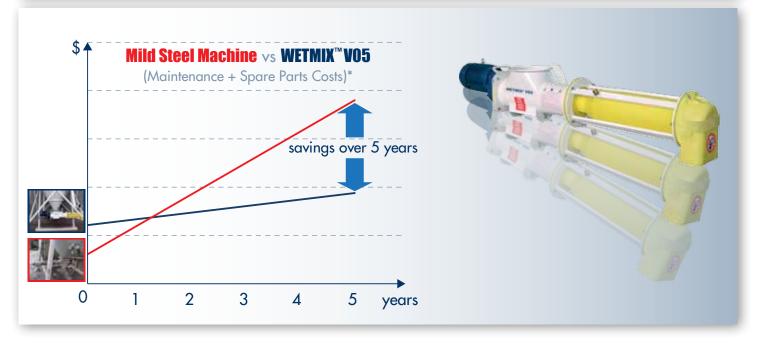

## **Benefits**

- **Self-cleaning machine**;
- No waste dry material;
- ✓ Homogeneous wet mortar in a few seconds; ✓ Modular shaft for different types of mortar;
  - Reduction of maintenance and cleaning costs;
  - Quick return on investment.