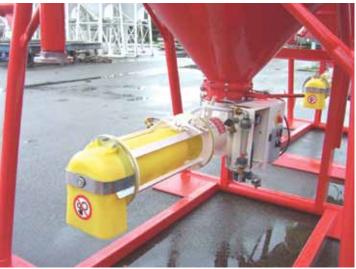

## WETMIX™ V05

Mortar Mixers for Silo Applications

WETMIX<sup>™</sup> V05 is a continuous horizontal single-shaft mixer with a mixing chamber completely manufactured from wear-proof SINT<sup>™</sup> engineering polymer. Fitted under a small building site silo, it is used for the preparation of premixed mortars or plasters, directly on site.

The use of SINT™ engineering polymers ensures both longer durability of the mixing tools in comparison with traditional carbon steel equipment and extremely short cleaning time.

Different options are available in terms of tool type, shaft length, machine capacity and drive power, to ensure a perfect mixing quality for different mortar recipes.