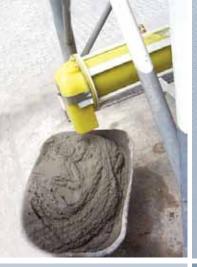

## WETMIX™ V05

Mortar Mixers for Silo Applications

WETMIX<sup>™</sup> V05 is a continuous horizontal single-shaft mixer with a mixing chamber completely manufactured from wear-proof SINT<sup>™</sup> engineering polymer. Fitted under a small building site silo, it is used for the preparation of premixed mortars or plasters, directly on site.