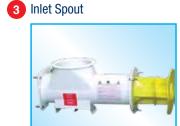

## WETMIX™ V05

Mortar Mixers for Silo Applications

WETMIX<sup>™</sup> V05 is a continuous horizontal single-shaft mixer with a mixing chamber completely manufactured from wear-proof SINT<sup>™</sup> engineering polymer. Fitted under a small building site silo, it is used for the preparation of premixed mortars or plasters, directly on site.