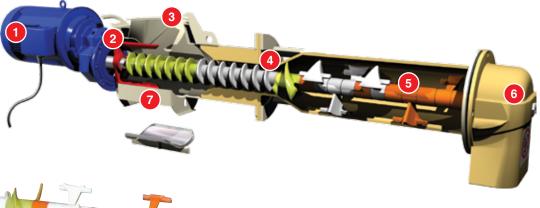

## WETMIX™ V05

Mortar Mixers for Silo Applications

WETMIX<sup>™</sup> V05 is a continuous horizontal single-shaft mixer with a mixing chamber completely manufactured from wear-proof SINT<sup>™</sup> engineering polymer. Fitted under a small building site silo, it is used for the preparation of premixed mortars or plasters, directly on site.

The use of SINT™ engineering polymers ensures both longer durability of the mixing tools in comparison with traditional carbon steel equipment and extremely short cleaning time.

Different options are available in terms of tool type, shaft length, machine capacity and drive power, to ensure a perfect mixing quality for different mortar recipes.

INTERNATIONAL PATENT

Feeder and mixer shaft manufactured from SINT™

Mixing Tools INTERNATIONAL PATENT

**Accessories** 

**Water Hose & Electric Cable** 