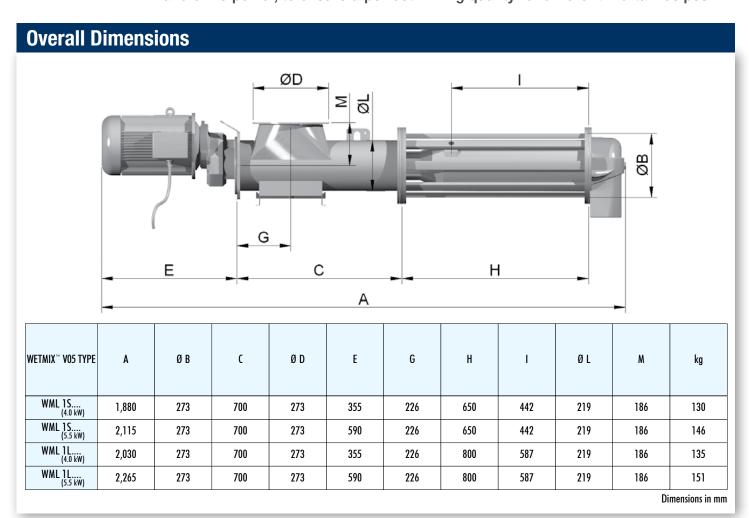

The use of SINT™ engineering polymers ensures both longer durability of the mixing tools in comparison with traditional carbon steel equipment and extremely short cleaning time.

Different options are available in terms of tool type, shaft length, machine capacity and drive power, to ensure a perfect mixing quality for different mortar recipes.