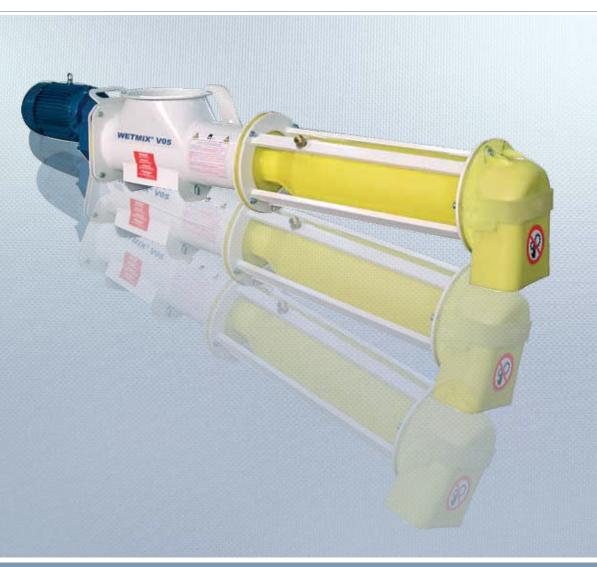

## WETMIX™ V05

Mortar Mixers for Silo Applications

WETMIX<sup>™</sup> V05 is a continuous horizontal single-shaft mixer with a mixing chamber completely manufactured from wear-proof SINT<sup>™</sup> engineering polymer. Fitted under a small building site silo, it is used for the preparation of premixed mortars or plasters, directly on site.

INTERNATIONAL PATENT

Feeder and mixer shaft manufactured from SINT™

Mixing Tools INTERNATIONAL PATENT

**Accessories** 

**Water Hose & Electric Cable** 