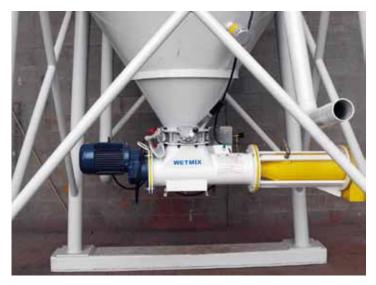

## WETMIX™ V05

Mortar Mixers for Silo Applications

WETMIX<sup>™</sup> V05 is a continuous horizontal single-shaft mixer with a mixing chamber completely manufactured from wear-proof SINT<sup>™</sup> engineering polymer. Fitted under a small building site silo, it is used for the preparation of premixed mortars or plasters, directly on site.

The use of SINT™ engineering polymers ensures both longer durability of the mixing tools in comparison with traditional carbon steel equipment and extremely short cleaning time.

Different options are available in terms of tool type, shaft length, machine capacity and drive power, to ensure a perfect mixing quality for different mortar recipes.